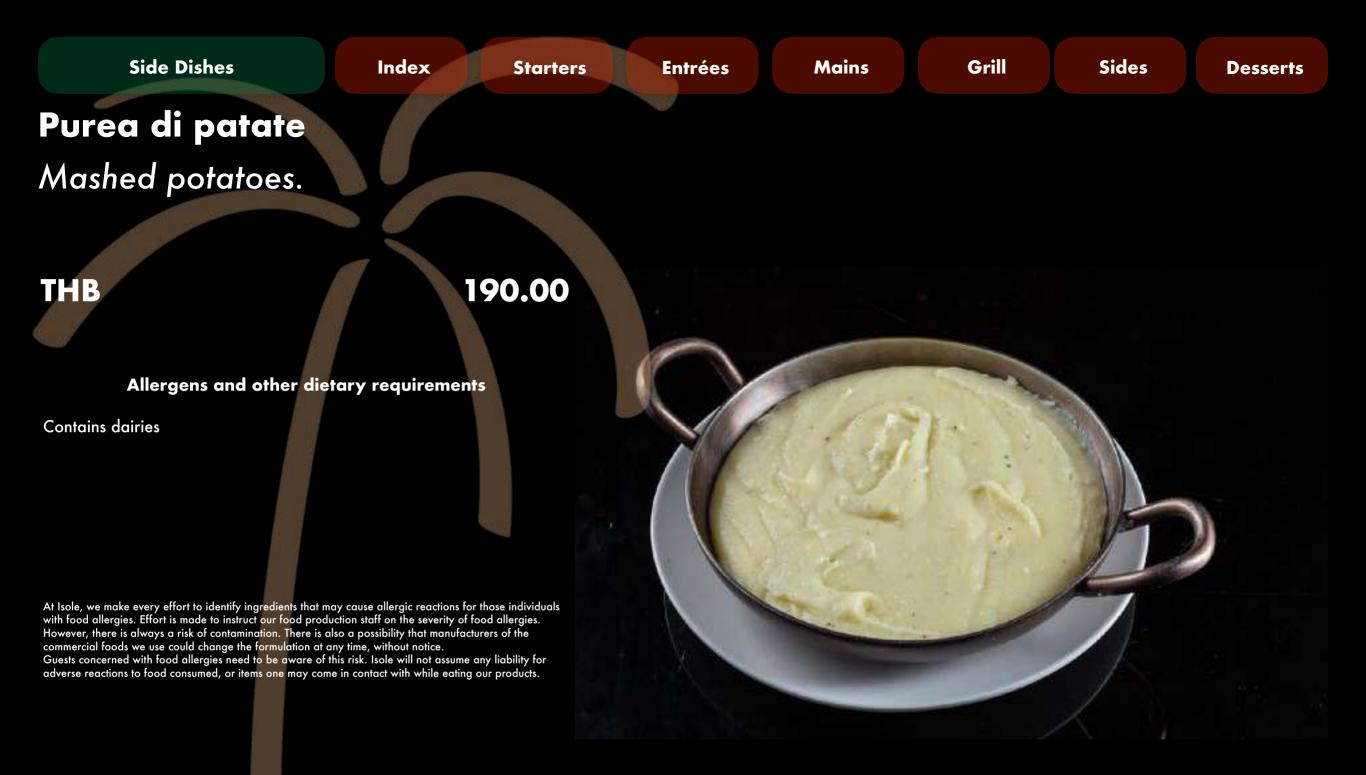

#### Subtlety

Coconut sorbet Young coconut water sorbet with its pulp and butterfly pea flower syrup

Bak Kut Teh Ped

Grilled Thai smoked duck with Phuket Chinese herbs sauce served with rice crisp and mushroom