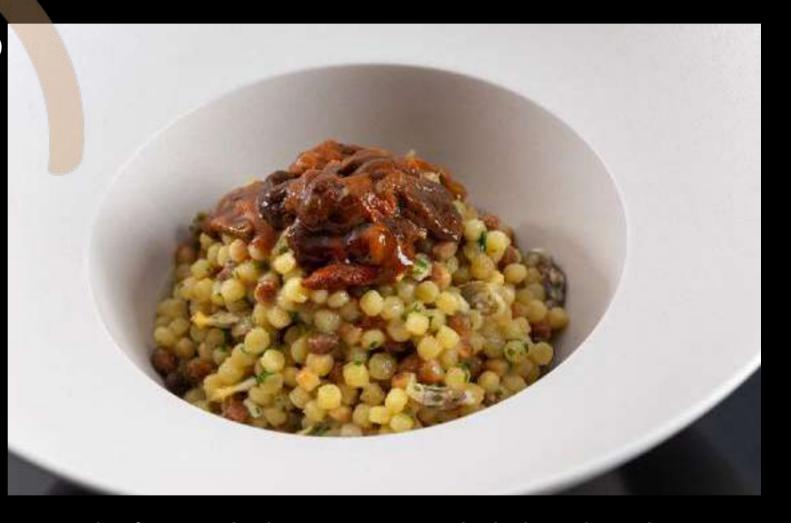

# Fregola risottata alle arselle con polpa di riccio

Wood roasted fregola pasta cooked in wedge clams broth with mediterranean herbs and finished with sea urchin roe.

Fregola is a type of pasta from Sardinia. It is similar to North African Berkoukes, Levantine Moghrabieh, and Israeli couscous. Fregola comes in varying sizes, but typically consists of semolina dough that has been rolled into balls 2–3 mm in diameter and toasted in a wood fired oven. We simmer it into clams stock, cooking similarly to risotto and finish with raw sea urchin roe for the Mediterranean sea (Sicily)