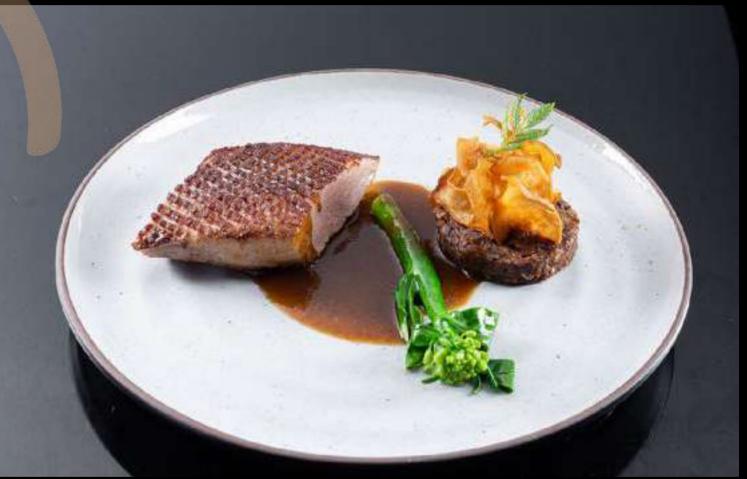

# **Bak Kut Teh Ped**

Grilled Thai smoked duck with Phuket Chinese herbs sauce served with rice crisp and mushroom.

THB

850.00

#### Allergens and other dietary requirements

Contains meat (duck)

A culinary contamination by the Hokkien culture brought in Phuket by the Hoklo and Teochew Chinese, consisting in a mixture of fragrant herbs and spices such as garlic, cloves, cinnamon, star anise, fennel seeds and coriander; all reduced to fine powder and used to flavor the duck breast and its jus. Some spice mix is used for smoking the duck too.