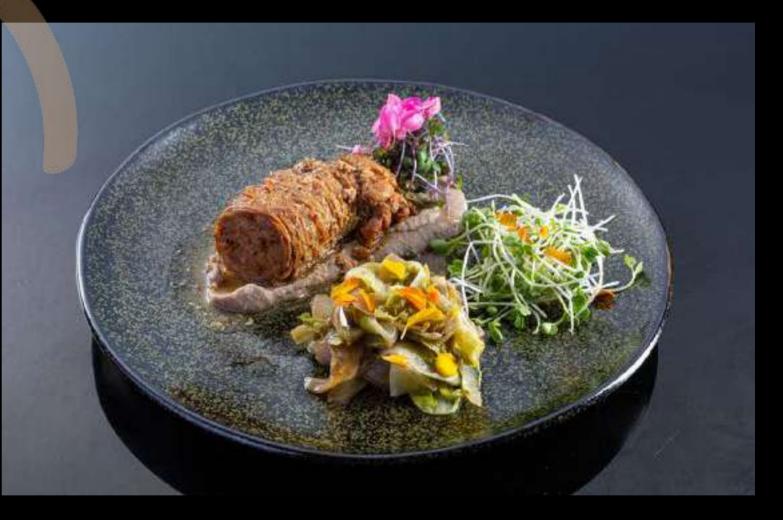

# Corda arrustia su macco di fave al pecorino

Roasted lamb offal "rope" and its juice on sheep cheese infused broad beans puree, served with sautéed escarole.

### THB

1,390.00

#### Allergens and other dietary requirements

Contains meat (lamb offal), dairies and alcohol (white wine)

At Isole, we make every effort to identify ingredients that may cause allergic reactions for those individuals with food allergies. Effort is made to instruct our food production staff on the severity of food allergies. However, there is always a risk of contamination. There is also a possibility that manufacturers of the commercial foods we use could change the formulation at any time, without notice. Guests concerned with food allergies need to be aware of this risk. Isole will not assume any liability for adverse reactions to food consumed, or items one may come in contact with while eating our products.

The Cordula is an ancient Sardinian sheep farming tradition that, from December to spring, sheep are slaughtered and every single part is used in the kitchen. It is made with lamb guts weaved with intestines and for this reason it is also called Braid for the shape it is given during the preparation. It is an ancient traditional recipe that is prepared and served in a particular way during holidays such as Christmas and Easter. The Cordula is made of a weave of the intestines, the guts of lamb, the stomach, the belly and a net called sa nappa that gives it compactness during cooking. We roast it into our charcoal powered oven and we finish it with a dash of whiote wine. It's served with the Sicilian "Macco" a purée of broad beans, flavored with extra virgin olive oil and sheep cheese. Sautéed escarole on the side as well.