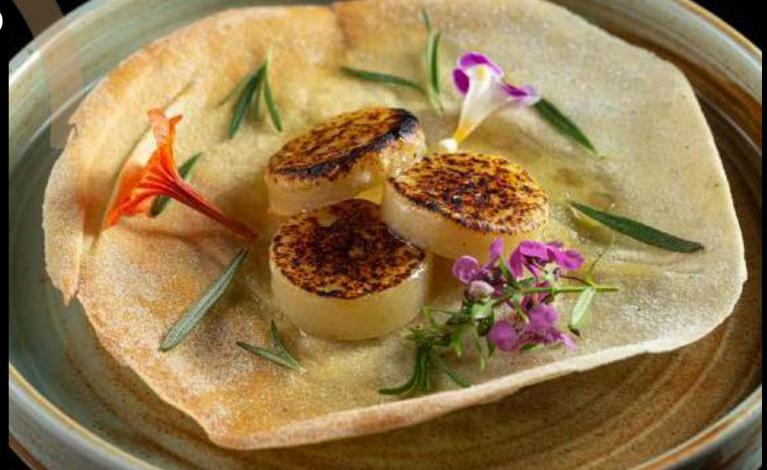

#### Entrèe

Tom Kha Scallops and coconut Thai herbs soup with coconut foam.

### **Tom Kha**

Scallops and coconut Thai herbs soup with coconut foam.

Inspired by the traditional southern style coconut soup, served in its own shell. Inside, you'll find many Phuket's favorites: coconut, young coconut flesh, coconut shoots, coconut milk and shrimp paste. A large Hokkaido scallop and other vegetables to enrich the whole dish. A crispy mushrooms stick as edible (and savory) decoration.