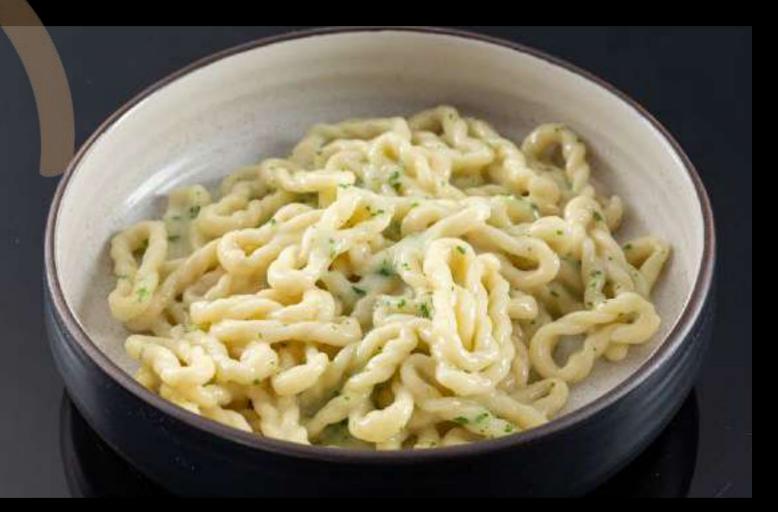

### Lorighittas alla sassarese

Lorighittas pasta from Morgongiori, Sardinia, with semi aged Pecorino sheep cheese and parsley.

Lorighittas ("small rings" in Sardinian) are a type of pasta typical of the village of Morgongiori at the foot of Monte Arci in Sardinia. They are recognized as a traditional food and thus carry the P.A.T. label in Italy. They are prepared by hand by twisting a double string of dough between the fingers to create a closed braid to form a ring (loriga, in Sardinian). They are traditionally prepared for the feast of All Saints Day with semolina flour and water. To make a kilo of pasta a person alone can take 3/4 hours. We prepare them with a creamy sauce made of its cooking water and Pecorino di Osilo, which is made from raw sheep milk in northern Sardinia by Pulinas family following the "integrated Farming" philosophy, which means that the family takes care of everything, from the sheeps to the cheese aging. Osilo Pecorino has an incredible smoothness, the result of pressing during production.