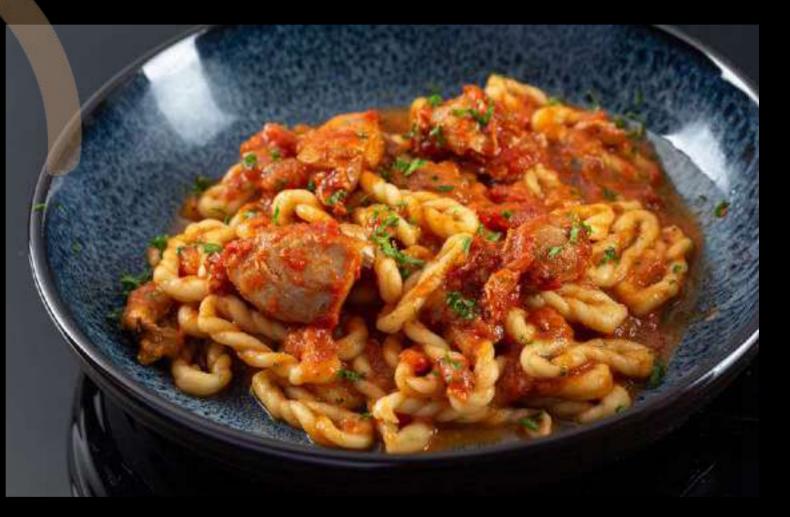

# Lorighittas al sugo di agnello da latte

Lorighittas pasta from Morgongiori, Sardinia, dressed with traditional suckling lamb sauce and Sardinian aged sheep cheese.

Lorighittas ("small rings" in Sardinian) are a type of pasta typical of the village of Morgongiori at the foot of Monte Arci in Sardinia. They are recognized as a traditional food and thus carry the P.A.T. label in Italy. They are prepared by hand by twisting a double string of dough between the fingers to create a closed braid to form a ring (loriga, in Sardinian). They are traditionally prepared for the feast of All Saints Day with semolina flour and water. To make a kilo of pasta a person alone can take 3/4 hours. We prepare them with a rich suckling lamb and tomato sauce, finished with a generous handful of sheep cheese.