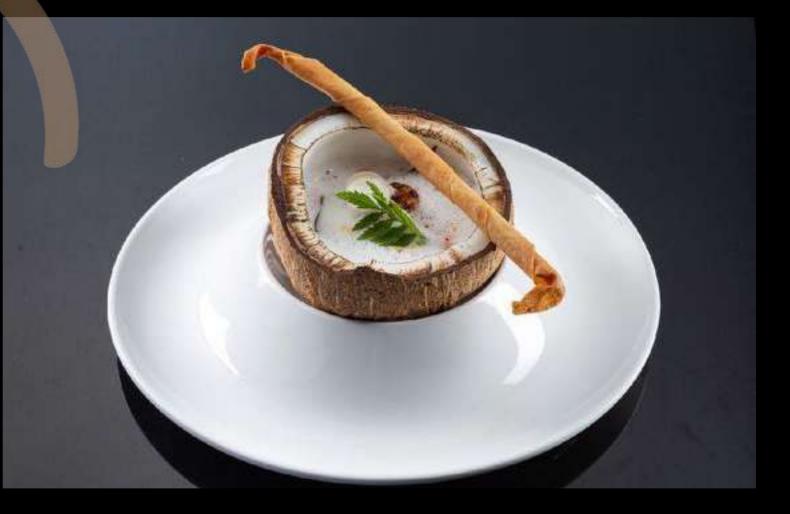

### **Tom Kha**

Scallops and coconut Thai herbs soup with coconut foam.

### THB

790.00

#### Allergens and other dietary requirements

Contains mollusks (scallop), fish and sugar

At Isole, we make every effort to identify ingredients that may cause allergic reactions for those individuals with food allergies. Effort is made to instruct our food production staff on the severity of food allergies. However, there is always a risk of contamination. There is also a possibility that manufacturers of the commercial foods we use could change the formulation at any time, without notice. Guests concerned with food allergies need to be aware of this risk. Isole will not assume any liability for adverse reactions to food consumed, or items one may come in contact with while eating our products.

Inspired by the traditional southern style coconut soup, served in its own shell. Inside, you'll find many Phuket's favorites: coconut, young coconut flesh, coconut shoots, coconut milk and shrimp paste. A large Hokkaido scallop and other vegetables to enrich the whole dish. A crispy mushrooms stick as edible (and savory) decoration.