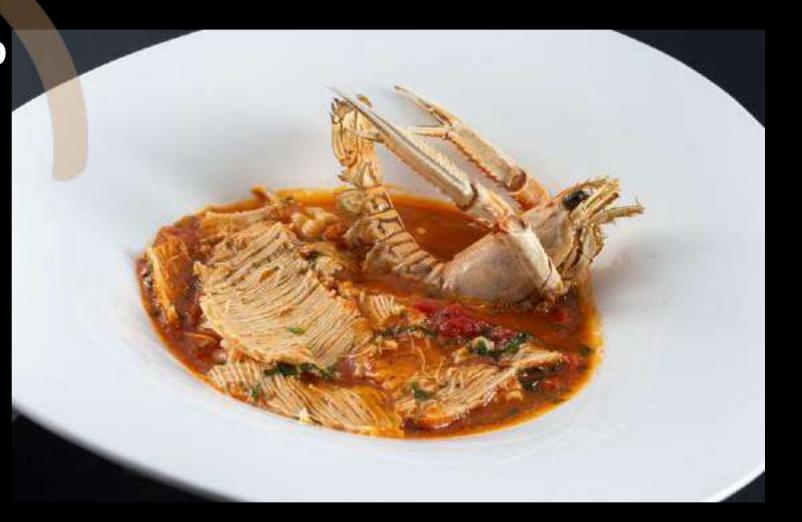

## Filandeu nel brodetto di scampi

World's rarest pasta "filandeu" in herbs infused langoustine broth.

Filindeu (Sardinian: su filindeu, "Thread of God") is a rare pasta from the Barbagia region of Sardinia. It is made by pulling and folding semolina dough into very thin threads, which are laid in three layers on a tray called a fundu and dried to form textile-like sheets. The dried sheets are broken into pieces and served in a langoustine thick broth with herbs. Filindeu is listed on the Ark of Taste. The preparation of pasta for the soup, made exclusively by hand, is handed down by women from generation to generation and in modern times there are few, ten in all, women who keep the once more widespread tradition.