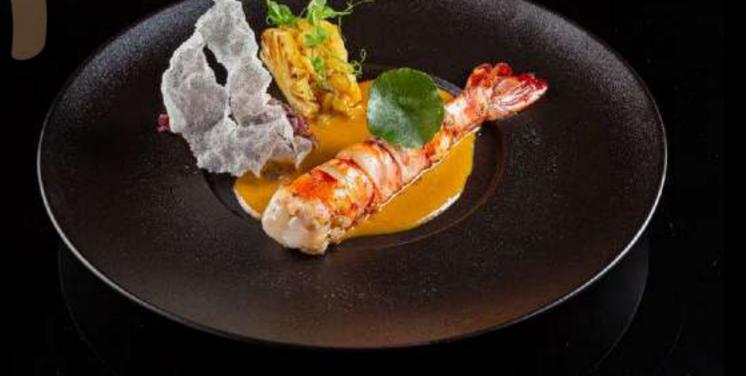

### Tumis

Grilled Phuket Andaman coral trout with Phuket Tumis curry served with coconut rice green okra and pickled Torch ginger flower.

# THB

1,090.00

#### Allergens and other dietary requirements

Contains fish, sugar and soy derivates (soy sauce)

A child born from Chinese and Malay muslims in Phuyket, Tumis is a hot curry which you can now only find in Phuket; made of chilies, shallots, tamarind and garlic, slowly simmered in coconut oil. Served with Andaman coral trout and coconut infused steamed jasmine rice.