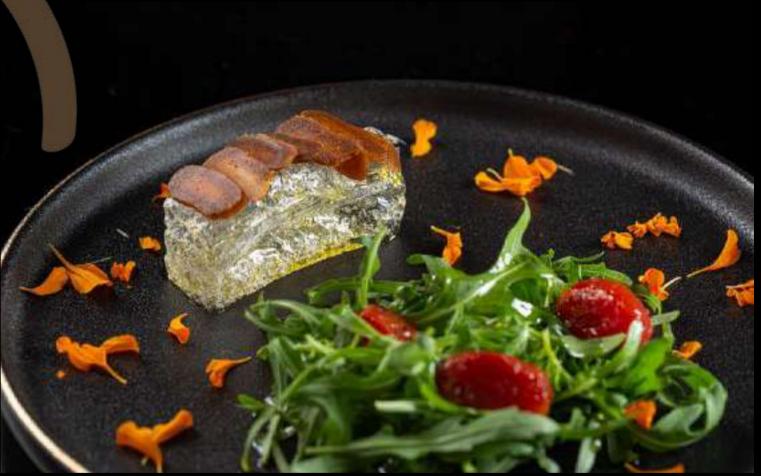

### Pecorino grigliato

Grilled semi-aged pecorino cheese with honey.

Awarded as a Slow Food Presidium, Pecorino di Osilo is made from raw sheep milk in northern Sardinia by Pulinas family following the "integrated Farming" philosophy, which means that the family takes care of everything, from the sheeps to the cheese aging. Slightly smaller and taller than the classic Sardinian sheep's milk cheeses, Osilo Pecorino has an incredible smoothness, the result of pressing during production. The honey used in this plate is Millefiori, which literally means a thousand flowers, is also known as wildflower honey. The bees coast through the pristine air of Sardinia, and make honey so aromatic, you can almost taste the nectar of the island's thousands of Mediterranean wild flowers. It's served on a sheet of Pane carasau; "toasted bread" in Sardinian language, quickly baked with extra virgin olive oil, fresh rosemary and a pinch of sea salt.