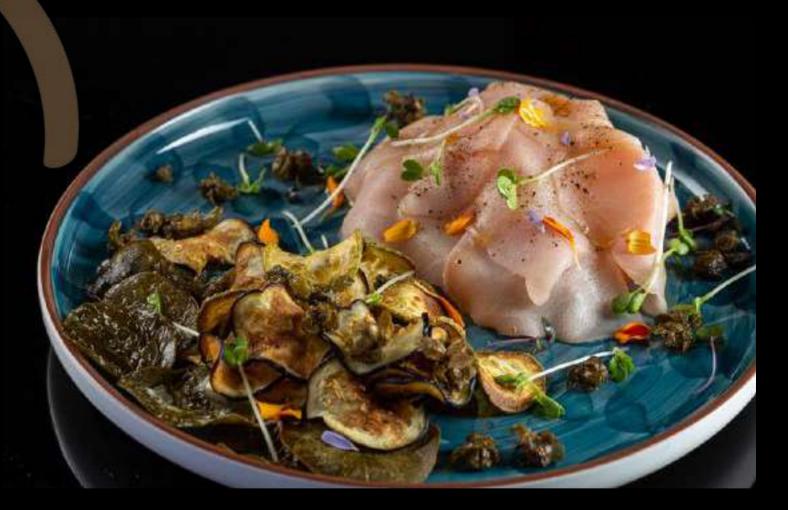

### Crudo di pesce spada e caponata croccante

Sword fish carpaccio and a warm medley of crispy summer vegetables, capers and caper leaves.

From the Sicilian tradition, thinly sliced swordfish fillet, imported from Sicily, on a medley of sliced vegetables, all dressed with few drops of lemon juice, sea salt and PDO Val Di Mazara extra virgin olive oil. This oil is produced in the eastern part of Sicily from 100% Biancolilla olives which give to the oil its unique characteristics.

On the side, few chips of eggplant and zucchini, complimented with fried capers and their leaves from the island of Salina, off the coast of Sicily. It's a product awarded by the Slow Food Presidium for its outstanding quality.