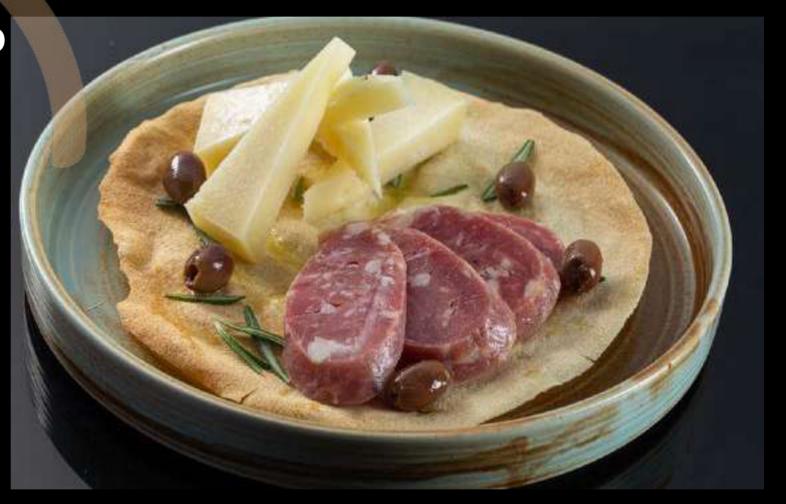

### Salsiccia e pecorino

Myrtleberry infused aged sausage with Pecorino ewe's milk cheese.

Awarded as a Slow Food Presidium, Pecorino di Osilo is made from raw sheep milk in northern Sardinia by Pulinas family following the "integrated Farming" philosophy, which means that the family takes care of everything, from the sheeps to the cheese aging. Slightly smaller and taller than the classic Sardinian sheep's milk cheeses, Osilo Pecorino has an incredible smoothness, the result of pressing during production. The sausage is briefly cured, still a bit soft and infused with myrtleberries, the most unique and recognisable flavor of Sardinia. All served on a sheet of Pane carasau; "toasted bread" in Sardinian language, quickly baked with extra virgin olive oil, fresh rosemary and a pinch of sea salt. Few marinated Leccino olives to complement.