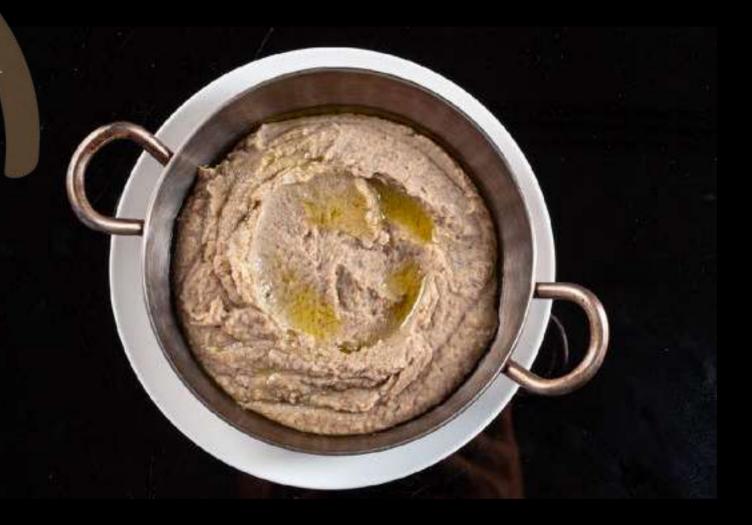

### Agnello al forno con patate e carciofi

Suckling lamb rack, baked in our charcoal oven and served with a potatoes and artichokes cake and juniper sauce.

It is prepared according to the ancient Sardinian tradition, in a wood or charcoal powered oven, accompained by potato and artichokes, in our take, in a for of a savory layered cake. On the side, some juniper berries sauce