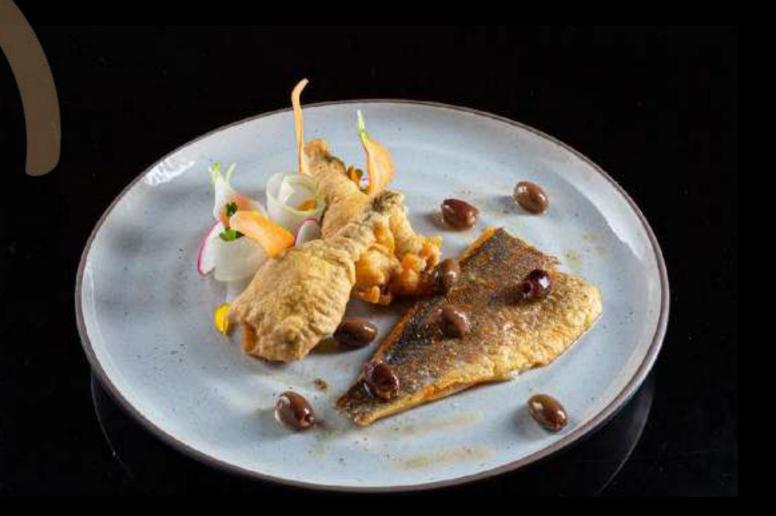

### Branzino in acqua pazza con carciofi in due modi

Seabass fillet in herbs and white wine sauce with artichokes two ways.

### THB

790.00

#### Allergens and other dietary requirements

It contains fish, gluten, celery, eggs and alcohol (white wine)

At Isole, we make every effort to identify ingredients that may cause allergic reactions for those individuals with food allergies. Effort is made to instruct our food production staff on the severity of food allergies. However, there is always a risk of contamination. There is also a possibility that manufacturers of the commercial foods we use could change the formulation at any time, without notice. Guests concerned with food allergies need to be aware of this risk. Isole will not assume any liability for adverse reactions to food consumed, or items one may come in contact with while eating our products.

The term acqua pazza (Italian for 'crazy water') is used in Italian cuisine to refer to a recipe for poached white fish, or to simply refer to the lightly herbed broth used to poach it. The are many versions but our take is the lighter one, made of white wine, fresh Italian basil, a whole clove of garlic, slightly crushed ('in camicia', Italian for 'wearing a shirt') and pitted olives, the Leccino variety.

The fillet, deboned and drenched in flour, is first seared and then poached in acqua pazza. Serve with deep fried battered artichokes and artichoke purée.