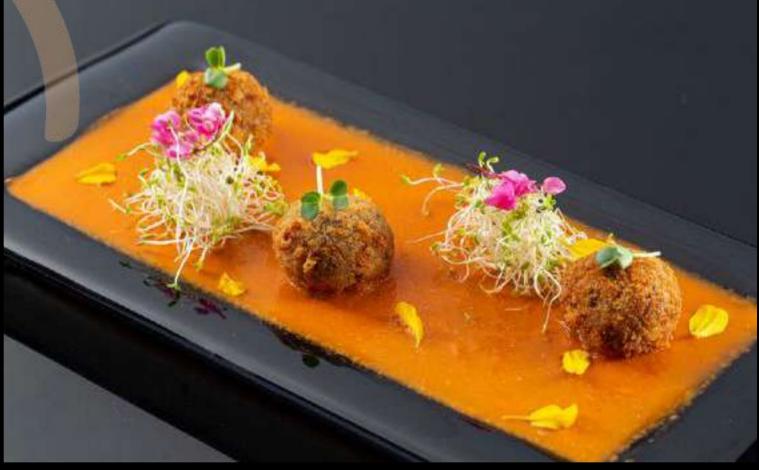

### Poo Makham

Crab croquettes with Tamarind sauce Phuket style and sweet chili jam

#### Allergens and other dietary requirements

Contains crustaceans (crab, shrimp), meat (chicken), soy derivates (soy sauce), eggs, gluten and sugar

Our interpretation of the famous Koong Makam (prawns with tamarind sauce), made in a form of small croquettes of crab and shrimp meat with the addition of chicken skins to soften the texture. Served with a delicate tamarind jelly and hot and sweet chili jam.