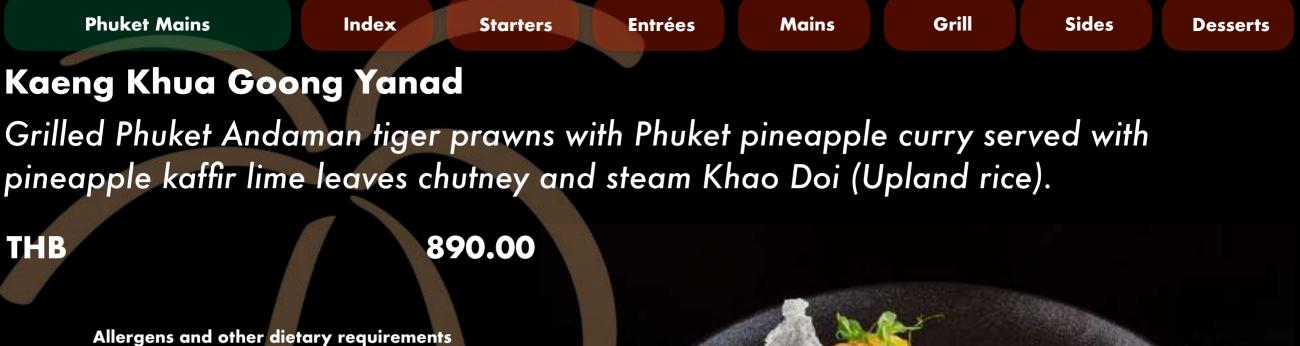

Contains crustaceans (prawn), soy derivates (soy sauce) and sugar

Inspired by typical Phuket's curry "Kaeng Khua Yanad", a mildly spicy pineapple curry, this dish is a deconstruction where all ingredients are masterfully separated for you to discern each and every single one. Phuket's pineapple "Yanad", mild curry, a large Andaman tiger prawn and served with steamed upland rice and a rice crisp.