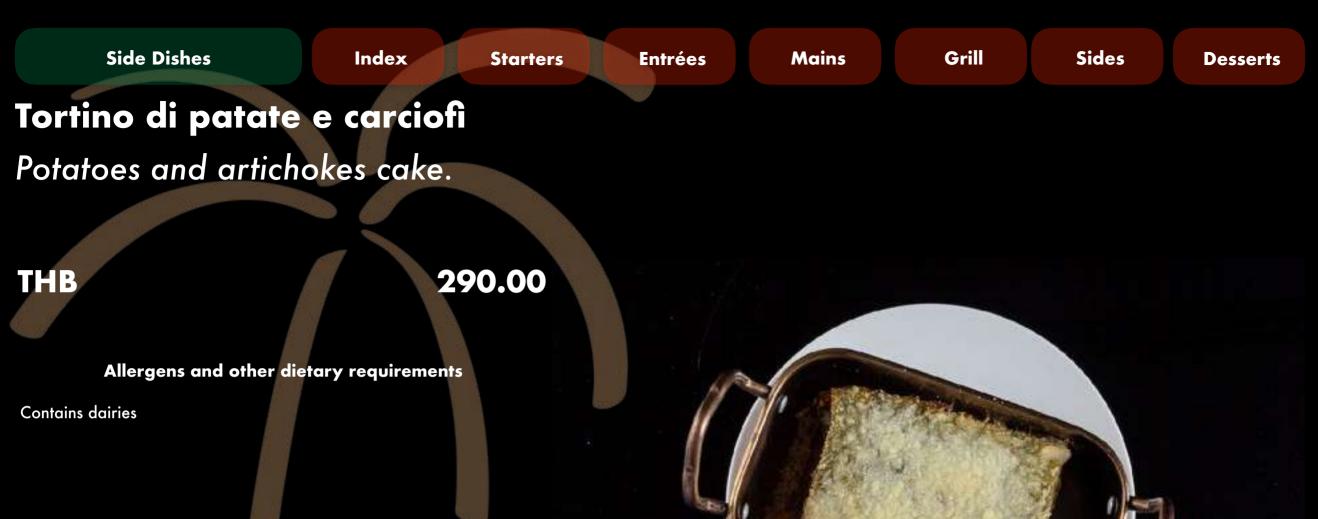

### Agnello al forno con patate e carciofi

Suckling lamb rack, baked in our charcoal oven and served with a potatoes and artichokes cake and juniper sauce.

It is prepared according to the ancient Sardinian tradition, in a wood or charcoal powered oven, accompained by potato and artichokes, in our take, in a for of a savory layered cake. On the side, some juniper berries sauce