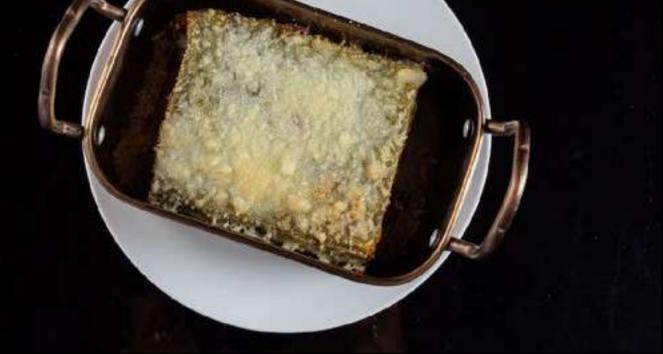

### Agnello al forno con patate e carciofi

Suckling lamb rack, baked in our charcoal oven and served with a potatoes and artichokes cake and juniper sauce.

It is prepared according to the ancient Sardinian tradition, in a wood or charcoal powered oven, accompained by potato and artichokes, in our take, in a for of a savory layered cake. On the side, some juniper berries sauce