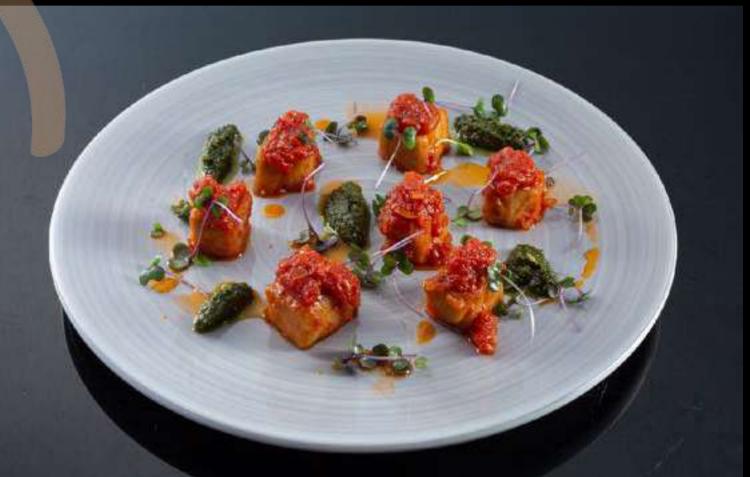

# Aggiadda di polpo

Crispy octopus meatballs on garlic, red wine vinegar and tomato sauce.

### THB

690.00

#### Allergens and other dietary requirements

It contains mollusks meat, gluten and eggs

At Isole, we make every effort to identify ingredients that may cause allergic reactions for those individuals with food allergies. Effort is made to instruct our food production staff on the severity of food allergies. However, there is always a risk of contamination. There is also a possibility that manufacturers of the commercial foods we use could change the formulation at any time, without notice. Guests concerned with food allergies need to be aware of this risk. Isole will not assume any liability for adverse reactions to food consumed, or items one may come in contact with while eating our products.

Aggiadda is a sauce made of fresh tomatoes and wine vinegar, traditional of Liguria, on the eastern seaside of Italy. the original recipe was then imported in Tabarka, an island off the coast of Tunisia in the XV century. From there, the same fishermen establish the colony of Carloforte in Sardinia, hence importing their culinary traditions. This recipe is a modern reinterpretation of the Carloforte's tradition, made of delicate octopus meatballs, deep fried crispy and served on fresh tomato aggiadda. The sauce is slightly spicy.