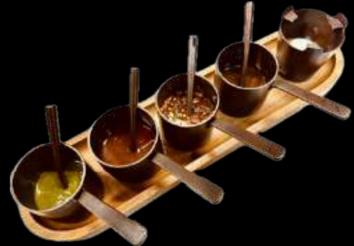

Our chef will carefully check the temperature at the core to ensure the exact requirement and report it in the card will be delivered together with your order.

Each item is served with a flight of freshly in - house made sauce and one dollop of Mediterranean aromatic butter as follow:

- Salmoriglio, a blend of garlic, parsley, mustard, lemon juice, salt and pepper in extra virgin olive oil;
- Bordelaise, roasted beef bones gravy with red wine, mustard and shallots;
- Nam Jim seafood, the classic Thai spicy seafood sauce, made of fish sauce, chilies, garlic and herbs with a hint of lime;
- Nam Jin Jaew, a mildly spicy Thai BBQ sauce with dried chili, long coriander and toasted glutinous rice;
- Mediterranean aromatic butter, made of fresh creamery butter, garlic, Mediterranean herbs, Sicilian capers and sun dried tomatoes.