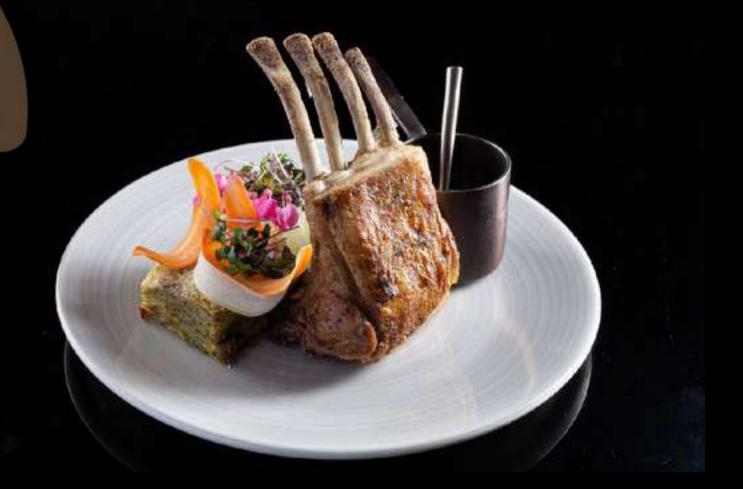

### Agnello al forno con patate e carciofi

Suckling lamb rack, baked in our charcoal oven and served with a potatoes and artichokes cake and juniper sauce.

### THB

1,950.00

#### Allergens and other dietary requirements

It contains meat (lamb, beef in the sauce), dairies, gluten, celery and alcohol (red wine)

At Isole, we make every effort to identify ingredients that may cause allergic reactions for those individuals with food allergies. Effort is made to instruct our food production staff on the severity of food allergies. However, there is always a risk of contamination. There is also a possibility that manufacturers of the commercial foods we use could change the formulation at any time, without notice. Guests concerned with food allergies need to be aware of this risk. Isole will not assume any liability for adverse reactions to food consumed, or items one may come in contact with while eating our products.

This lamb cut is obtained from Altamurana Sheep breed which is commonly found throughout the Murgia and part of Salento, and especially in the Altamura area, now protected by the Alta Murgia national park. The extraordinary landscape is dotted with ancient fortified farmhouses, which are used to house sheepfolds for Altamurana sheep.

It is prepared according to the ancient Sardinian tradition, in a wood or charcoal powered oven, accompained by potato and artichokes, in our take, in a for of a savory layered cake. On the side, some juniper berries sauce